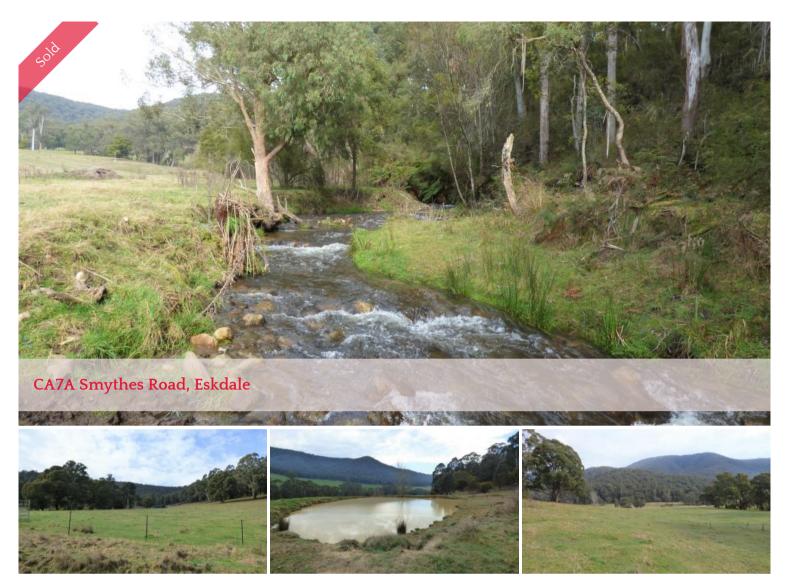

## Smythes Road, Eskdale

Looking for Lifestyle. Approximately 41.14 hectares (102 acres) of land in the beautiful Mitta Valley with frontage to Back Creek this property has plenty of potential for the outdoor enthusiast. A good mix of country with creek flats rising to undulating with plenty of shade trees, water from the pristine creek as well as 2 dams and some natural bush. Improvements include 2 shipping containers with a skillion roof and a rainwater tank. Only minutes out of Eskdale and around 70 kilometres to the major regional centre of Albury/Wodonga, properties like this don't come around very often.