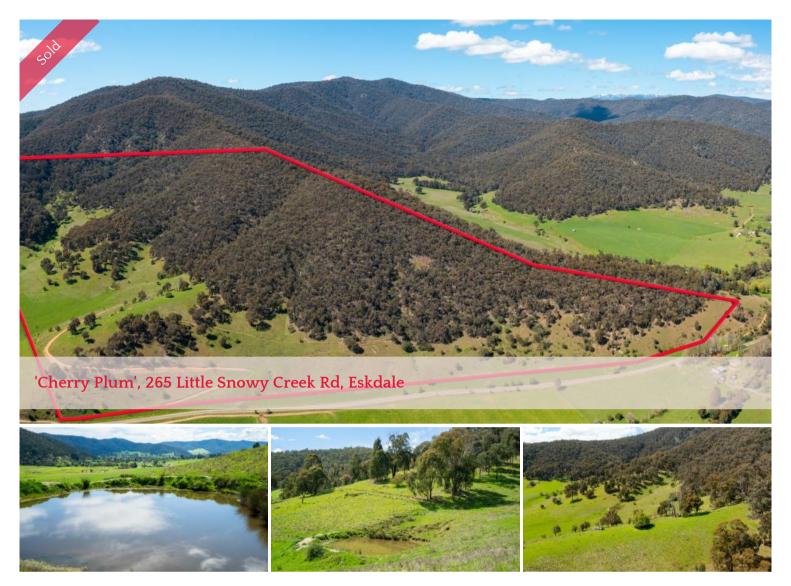

### 'CHERRY PLUM'

#### 120.7 HECTARES - 298.25 ACRES

- Country varies from gently sloping to low hill and steeper native bush.
- Sensational home sites, overlooking Eskdale, the mountains and valleys.
- Approximately 32 hectares (80 acres) of good grazing land, capable of running 20 30 head dry cattle.
- Endless water from 2 spring dams, many more springs for stock & domestic consumption.
- Great location 2km Eskdale, 80km Wodonga, close to snowfields.

'Cherry Plum' is a large lifestyle block, incorporating a great outlook with grazing potential and pristine native bush to enjoy. The property would suit deer hunters, bushwalkers and anyone wanting to escape the city for a tranquil, secluded slice of heaven.