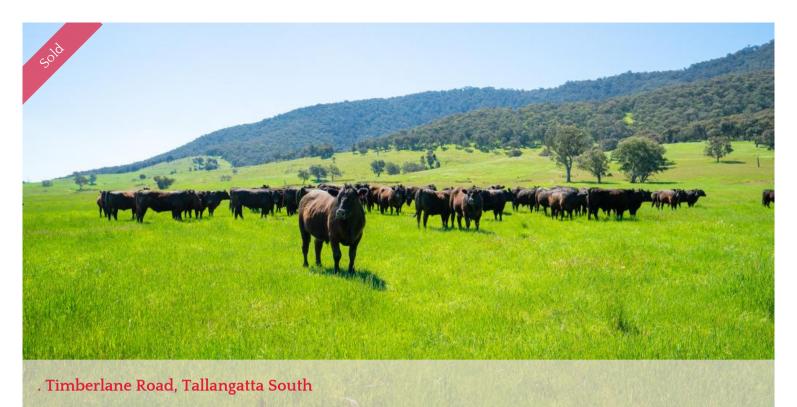

## 126.45 HECTARES - 312.46 ACRES (APPROX)

- Located approximately 35 km Tallangatta, 85 km Albury/Wodonga.
- Gently sloping country, approximately 8 hectares (20 acres) pristine native bush.
- Good pasture improvement, capable of running approximately 80 cows & calves.
- Sensational home sites, endless water from spring & catchment dams.
- Good fencing, all weather road access, old log cabin.

Timberlane offers a wonderful opportunity for local producers to add to their existing holdings or for anyone looking for an idyllic retreat in the beautiful Mitta Valley within one hour's drive of Albury/Wodonga. The views to the mountains and beyond are quite breathtaking: building a dream home or just a weekender, the property promises so much.