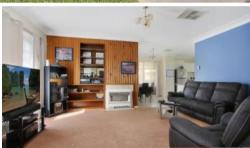

The home comprises 3 generous bedrooms, main bathroom with separate bath and shower, adjoining toilet, and internal laundry with linen cupboard. Featuring a modern, updated kitchen with gas cook-top overlooking the meals area and through to the front lounge. Ducted heating, evaporative cooling and ceiling fans ensure year round comfort is maintained.