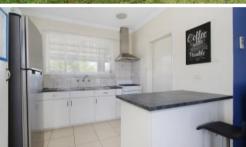

The home comprises 3 generous bedrooms, main bathroom with separate bath and shower, adjoining toilet, and internal laundry with linen cupboard. Featuring a modern, updated kitchen with gas cook-top overlooking the meals area and through to the front lounge. Ducted heating, evaporative cooling and ceiling fans ensure year round comfort is maintained.