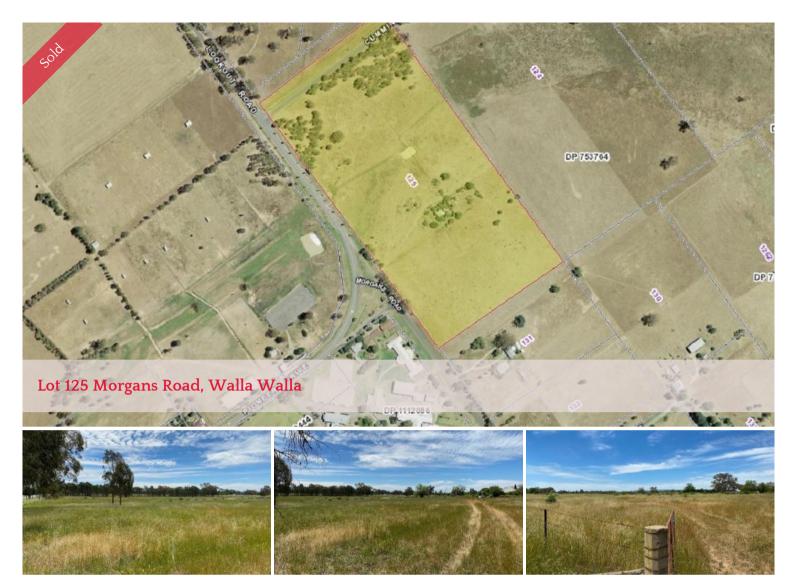

## SMALL ACREAGE WITH SUBDIVISION POTENTIAL (STCA)

Nestled on the edge of Walla Walla, this parcel of land encompassing approximately 27 acres, is zoned RU4 Primary Production Small Lots, with potential for future subdivision (STCA).

- Includes 3 paddocks with good fencing, 1 dam.
- Town water, all other services available close by.
- Positioned directly across from St Paul's College, on the corner of Cummings Road and Lookout Road.
- Conveniently located an easy 30 minute commute to Albury, and 20 minutes to Culcairn.