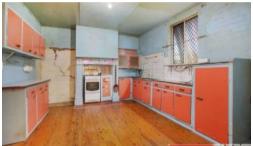

Previously extended, the home comprises 3 bedrooms, 1 bathroom, internal laundry, large original kitchen with gas cooker, dining/living area and lounge room. With floor boards under the carpet, a combustion wood heater and 2 wall mounted air conditioners to service the home.