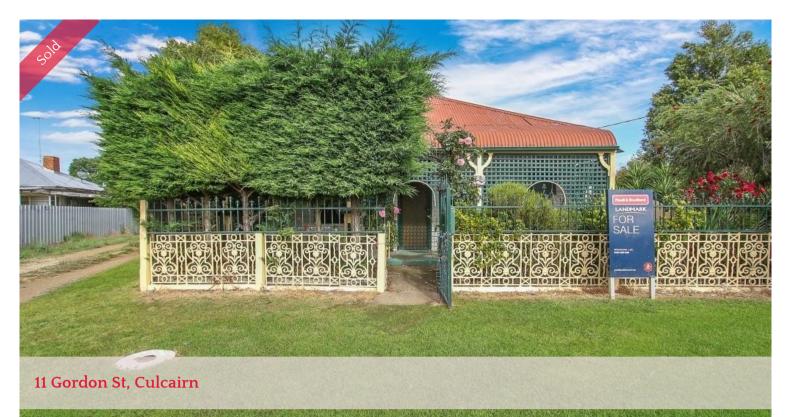

## IDEAL STARTER OR RENOVATOR WITH SHEDDING

Positioned on an expansive 1,113m2 allotment and offering great street appeal, this home is ideal for those entering the market or seeking a renovation project.

Previously extended, the home comprises 3 bedrooms, 1 bathroom, internal laundry, large original kitchen with gas cooker, dining/living area and lounge room. With floor boards under the carpet, a combustion wood heater and 2 wall mounted air conditioners to service the home.

Featuring excellent storage including a 2 bay shed and  $3m \times 2.5m$  garden shed with concrete floor. With rear lane access to the spacious backyard, the home also includes an 8 panel solar system and water tank for environmentally friendly living.