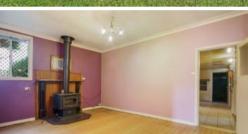

Previously extended, the home comprises 3 bedrooms, 1 bathroom, internal laundry, large original kitchen with gas cooker, dining/living area and lounge room. With floor boards under the carpet, a combustion wood heater and 2 wall mounted air conditioners to service the home.