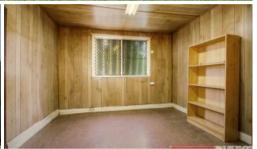

Previously extended, the home comprises 3 bedrooms, 1 bathroom, internal laundry, large original kitchen with gas cooker, dining/living area and lounge room. With floor boards under the carpet, a combustion wood heater and 2 wall mounted air conditioners to service the home.