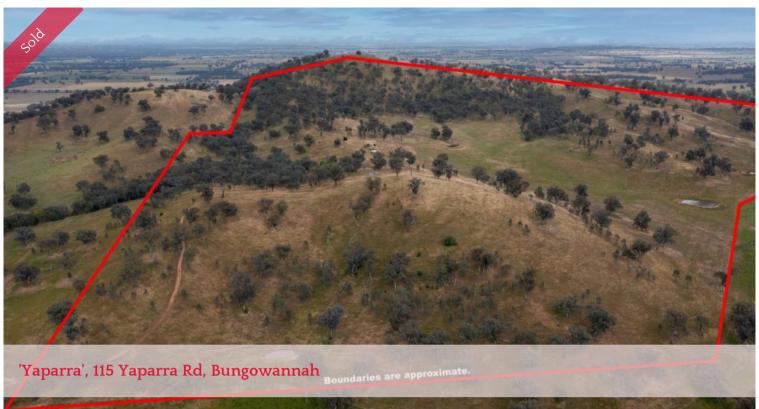

## SENSATIONAL HOME SITES & CONSERVATION INCOME 104.12 HECTARES - 257.28 ACRES (APPROXIMATELY)

- Located approximately 18km Albury/Wodonga, 19km Howlong.
- White Box Woodland Conservation Agreement over property; introduced pastures.
- Considerable annual income, approximately 16 hectares (40 acres) Freehold land.
- One bedroom cottage with annexe, solar off-grid power, gas hot water, 3 bay steel shed.
- Water from catchment dams, pumped to tank & reticulated to troughs for stock.
- Breathtaking views to the Murray Valley & mountains beyond.