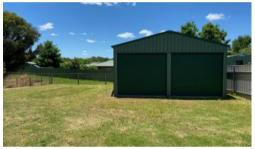

Surrounded by quality homes, this block comes with a 7.5m x 6m shed with twin roller doors and concrete flooring.

Backing on to a small reserve area, the allotment is positioned only a short walk to Thurgoona Golf Course, just minutes from Thurgoona Plaza and schools, and a short 10km commute to Albury CBD.