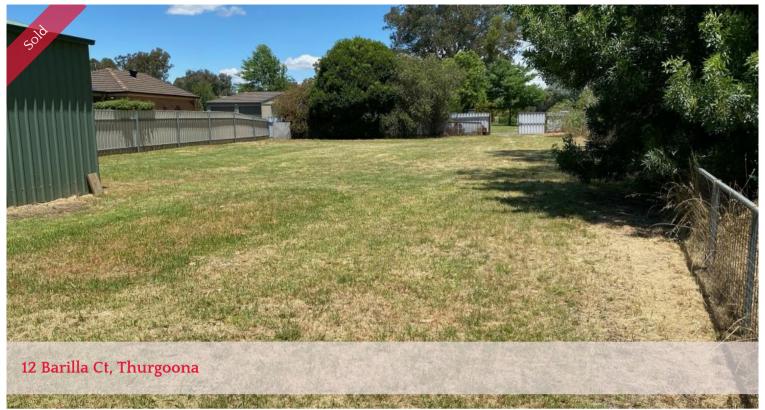

## LARGE BLOCK IN ESTABLISHED ESTATE

Presenting the rare opportunity to acquire a spacious, fully fenced 949m2 block on which to build your dream home, in the well-established and sought after St Johns Green estate.

Surrounded by quality homes, this block comes with a 7.5m x 6m shed with twin roller doors and concrete flooring.

Backing on to a small reserve area, the allotment is positioned only a short walk to Thurgoona Golf Course, just minutes from Thurgoona Plaza and schools, and a short 10km commute to Albury CBD.