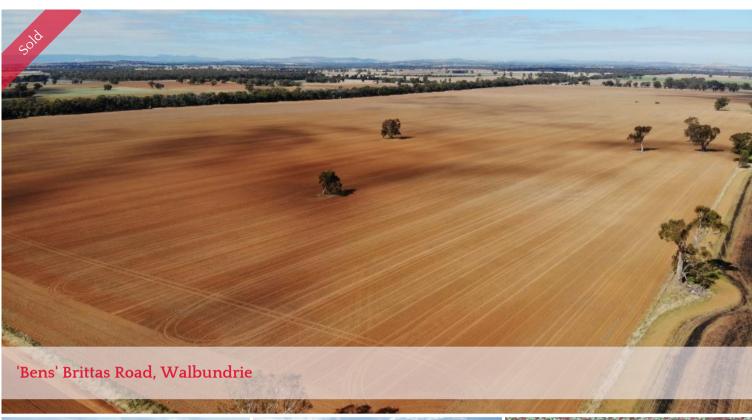

## PRODUCTIVE & WELL MANAGED FARMING LAND 82.76 hectares - 204.50 acres (approximately)

· Located 9km Walbundrie, 20km Walla Walla & 58km Albury.

 $\cdot$  Well drained, undulating country, cropped past five years; also suits livestock.

 $\cdot$  Currently sown to Canola, good fertilizer & weed control history; crop included.

- $\cdot$  Water from 2 catchment dams, one paddock, fair to good fencing.
- $\cdot$  Purchaser to have immediate access after exchange of Contracts.
- $\cdot$  Settlement 30 days from date of exchange.
- $\cdot$  Information Memorandum including soil tests available upon request.