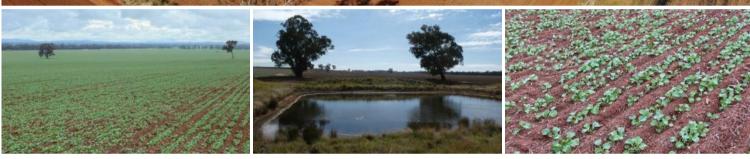

## PRODUCTIVE & WELL MANAGED FARMING LAND 82.76 hectares - 204.50 acres (approximately)

· Located 9km Walbundrie, 20km Walla Walla & 58km Albury.

 $\cdot$  Well drained, undulating country, cropped past five years; also suits livestock.

 $\cdot$  Currently sown to Canola, good fertilizer & weed control history; crop included.

- $\cdot$  Water from 2 catchment dams, one paddock, fair to good fencing.
- $\cdot$  Purchaser to have immediate access after exchange of Contracts.
- $\cdot$  Settlement 30 days from date of exchange.
- $\cdot$  Information Memorandum including soil tests available upon request.