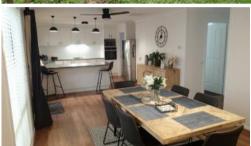

## HOWLONG ON THE MURRAY RIVER = PARADISE FOUND

With a fantastic Golf Club with all the additional catering facilities available nearby, the Murray River a few hundred meters away, and a welcoming township with all the essential services that one may require, this is Paradise found. The very well presented and maintained and updated home of 3 bedrooms and 1 bathroom provides the perfect domicile for those seeking a relaxing lifestyle. Climate comfort is ensured with Natural Gas heating and ducted Evaporative cooling and ceiling fans in the bedrooms, the lounge room and the Family/Meals room. The kitchen has 3 stage lighting, natural gas cook-top and oven, a dishwasher and pantry. The Alfresco area is welcoming through the double doors from the kitchen/meals area. The floor coverings are all updated and the home has recently been repainted. The rear garden has the studio and a garden shed and is secure for the pets. Private and time friendly inspections are available by appointment.