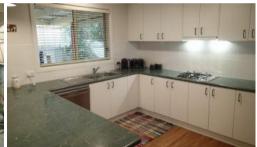

## HOWLONG ON THE MURRAY RIVER = PARADISE FOUND

With a fantastic Golf Club with all the additional catering facilities available nearby, the Murray River a few hundred meters away, and a welcoming township with all the essential services that one may require, this is Paradise found. The very well presented and maintained and updated home of 3 bedrooms and 1 bathroom provides the perfect domicile for those seeking a relaxing lifestyle. Climate comfort is ensured with Natural Gas heating and ducted Evaporative cooling and ceiling fans in the bedrooms, the lounge room and the Family/Meals room. The kitchen has 3 stage lighting, natural gas cook-top and oven, a dishwasher and pantry. The Alfresco area is welcoming through the double doors from the kitchen/meals area. The floor coverings are all updated and the home has recently been repainted. The rear garden has the studio and a garden shed and is secure for the pets. Private and time friendly inspections are available by appointment.