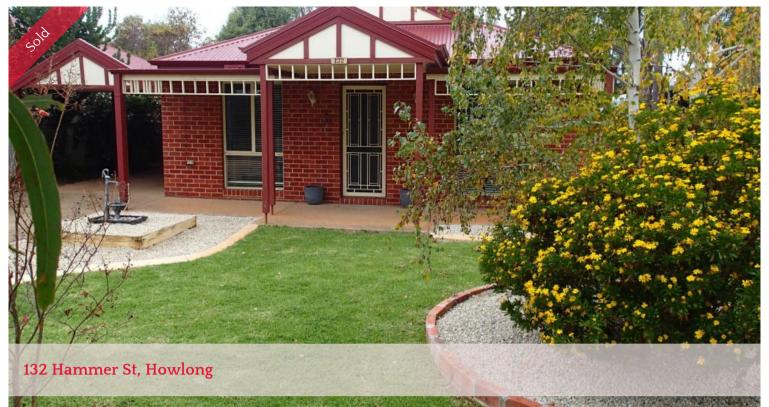

## HOWLONG ON THE MURRAY RIVER = PARADISE FOUND

With a fantastic Golf Club with all the additional catering facilities available nearby, the Murray River a few hundred meters away, and a welcoming township with all the essential services that one may require, this is Paradise found. The very well presented and maintained and updated home of 3 bedrooms and 1 bathroom provides the perfect domicile for those seeking a relaxing lifestyle. Climate comfort is ensured with Natural Gas heating and ducted Evaporative cooling and ceiling fans in the bedrooms, the lounge room and the Family/Meals room. The kitchen has 3 stage lighting, natural gas cook-top and oven, a dishwasher and pantry. The Alfresco area is welcoming through the double doors from the kitchen/meals area. The floor coverings are all updated and the home has recently been repainted. The rear garden has the studio and a garden shed and is secure for the pets. Private and time friendly inspections are available by appointment.