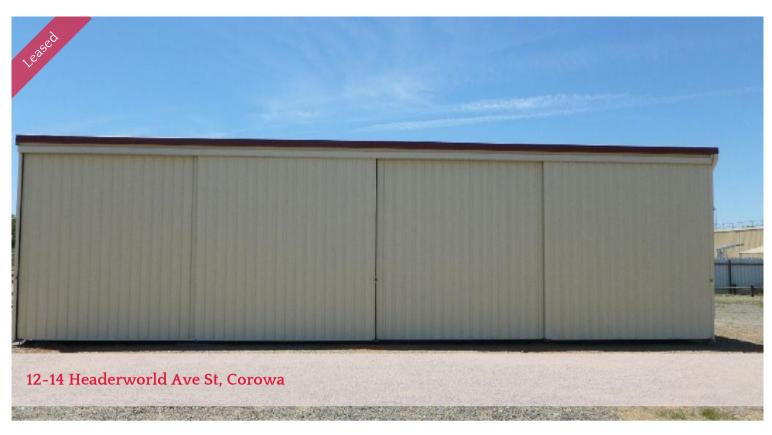

Big Boats, Vans & Vehicles & General Storage...

Shed sizes are 7m X 4.5m with 3.5m high sliding door Ample room to reverse into the shed. Long term tenure guaranteed. Room for the skis, boards etc. SHEDS 9,10 & 11 ARE AVAILABLE NOW Obtain your own key to the secure yard and lock up your own shed. Access 24/7.