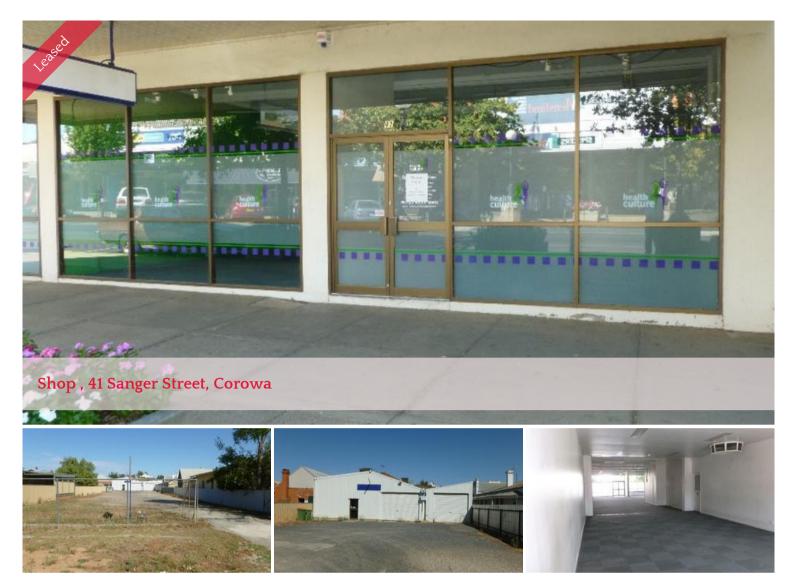

## CENTRAL MAIN ST LOCATION AVAILABLE NOW

This Main St location is suitable for many different or a combination of ventures/businesses. SUGGESTIONS ARE: CAMPING/FISHING/OUTDOOR ACTIVITIES TRAILER HIRE KYACK HIRE etc. With a large area at the rear available for either car parking and/or future expansion the central street location is the big selling point. Comprising several large carpeted areas available. Offered for genuine lease by motivated vendors it comprises building area of approx 480.5m2 and total land area of approx 1593.5m2 Equipped with 3 toilets, 2 showers and connected to Natural Gas, 3 entry points, 2 off Sanger St and car parking entrance from Reisling St with security fence and double gates.