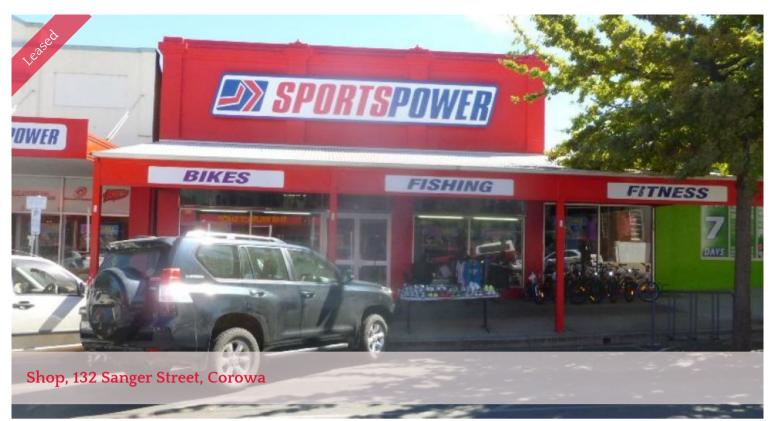

## FOR LEASE 132 SANGER ST COROWA

Available mid June 2014 in a prime main street location is this retail outlet with building area of approximately 328.5m2 with rear entry and parking on a land area of 505.9m2. Located next to a busy Pharmacy and Medical Centre. With natural gas heating and evaporative cooling connected client comfort is ensured all year round. Rear entry comprises PA door and a roller door for deliveries. Suitable for many different business types with all outgoings to be paid by the Lessee. Available for 3 year Lease with an option for a further 3 years. Inspections by appointment with the Sole Agent..

505.90 m2

Price \$400 per week
Property Type Commercial

Property ID801CategoryRetailLand Area505.90 m2