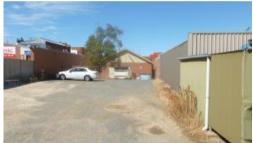

## FOR LEASE 132 SANGER ST COROWA

Available mid June 2014 in a prime main street location is this retail outlet with building area of approximately 328.5m2 with rear entry and parking on a land area of 505.9m2. Located next to a busy Pharmacy and Medical Centre. With natural gas heating and evaporative cooling connected client comfort is ensured all year round. Rear entry comprises PA door and a roller door for deliveries. Suitable for many different business types with all outgoings to be paid by the Lessee. Available for 3 year Lease with an option for a further 3 years. Inspections by appointment with the Sole Agent..

505.90 m2

Price \$400 per week
Property Type Commercial

Property ID801CategoryRetailLand Area505.90 m2