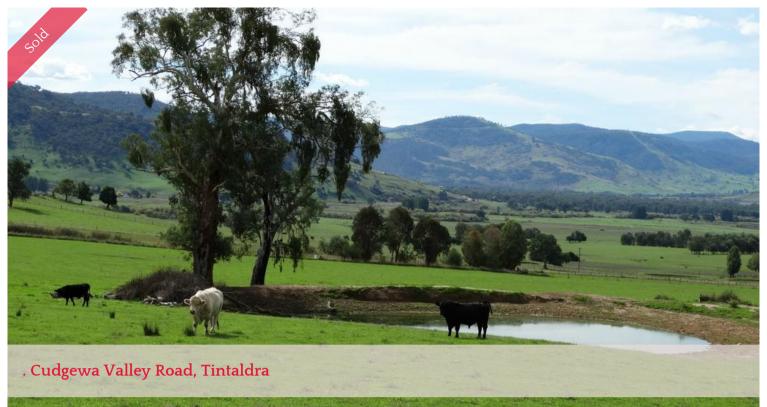

## 'THE BLOCK' - 51.5 Hectares - 127.26 Acres

Frontage to the Cudgewa Valley road, a great location, 2km to Tintaldra, 20km to Cudgewa, 27km to Corryong, 25.5km to Walwa and 125km to Wodonga.

A gently undulating productive block situated in a high rainfall zone of the Upper Murray District. Fenced into 5 paddocks with 6 dams and a good set of steel cattle yards with loading ramp and head bale. Pastures are a phalaris, clover and ryegrass base. Dwelling entitlement as of general right.