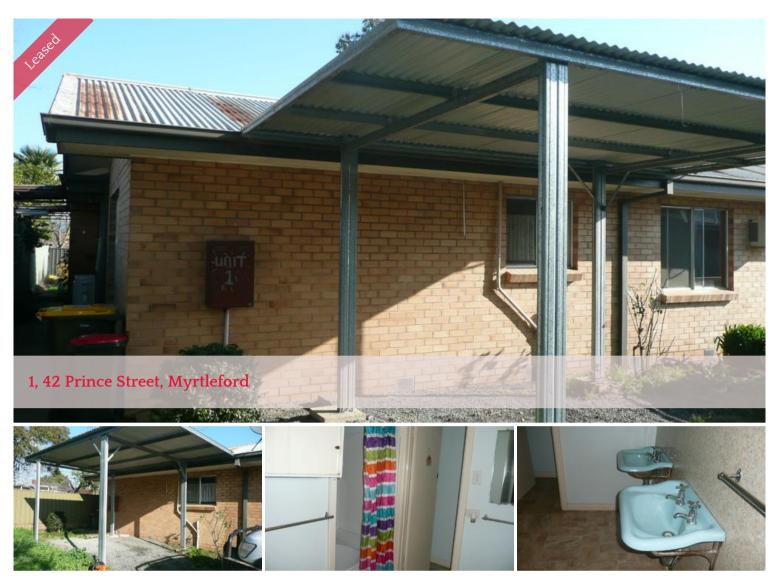

## WITHIN WALKING DISTANCE TO TOWN CENTRE

With brick veneer construction, this unit is larger than it appears. It has 4 bedrooms with open plan living area, or 3 bedrooms with separate lounge. All bedrooms have built in robes providing good storage space. The property is equipped with an electric heater and reverse cycle split system in the living area, and the passageway has a Nobo heater fitted to the wall. Separate good sized bathroom and laundry areas. The fully enclosed rear yard has an area of lawn and small garden shed. A carport is situated at the side of the unit.