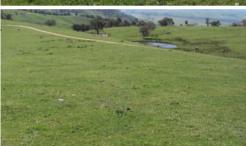

"TURNERS" 95.8 Ha - 236.73 Acres Finalisation of the estate of GJ Turner

Undulating productive block situated in a high rainfall zone.

Fenced into 3 main paddocks with 7 dams some spring fed.

Set of old wooden yards and loading race.

6.4km up Ranch Road. Close to Tintaldra and Corryong. Power through property. Small part of natural bush.

Summary - Great add on block or weekender. Has panoramic views for perfect home site.

The above information provided has been furnished to us by the vendor/s. We have not verified whether or not that information is accurate and do not have any belief in one way or the other in its accuracy. We do not accept any responsibility to any person for its accuracy and do no more than pass it on. All interested parties should make and rely upon their own inquiries in order to determine whether or not this information is in fact accurate.