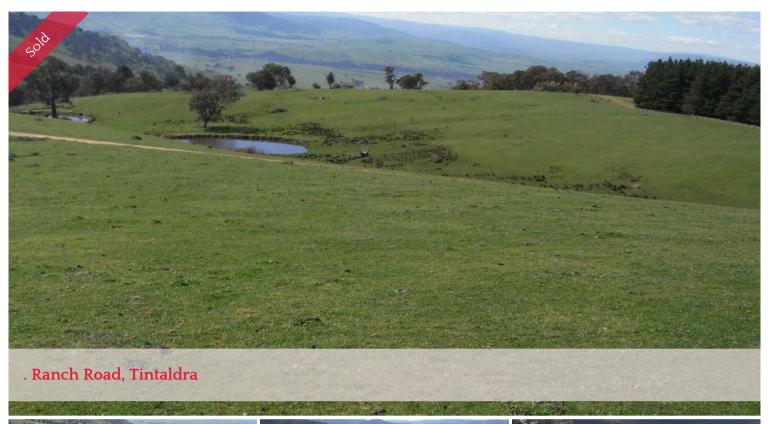

"TURNERS" 95.8 Ha - 236.73 Acres Finalisation of the estate of GJ Turner

Undulating productive block situated in a high rainfall zone.

Fenced into 3 main paddocks with 7 dams some spring fed.

Set of old wooden yards and loading race.

6.4km up Ranch Road. Close to Tintaldra and Corryong. Power through property. Small part of natural bush.

Summary - Great add on block or weekender. Has panoramic views for perfect home site.

The above information provided has been furnished to us by the vendor/s. We have not verified whether or not that information is accurate and do not have any belief in one way or the other in its accuracy. We do not accept any responsibility to any person for its accuracy and do no more than pass it on. All interested parties should make and rely upon their own inquiries in order to determine whether or not this information is in fact accurate.