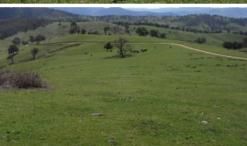

"TURNERS" 95.8 Ha - 236.73 Acres Finalisation of the estate of GJ Turner

Undulating productive block situated in a high rainfall zone.

Fenced into 3 main paddocks with 7 dams some spring fed.

Set of old wooden yards and loading race.

6.4km up Ranch Road. Close to Tintaldra and Corryong. Power through property. Small part of natural bush.

Summary - Great add on block or weekender. Has panoramic views for perfect home site.

The above information provided has been furnished to us by the vendor/s. We have not verified whether or not that information is accurate and do not have any belief in one way or the other in its accuracy. We do not accept any responsibility to any person for its accuracy and do no more than pass it on. All interested parties should make and rely upon their own inquiries in order to determine whether or not this information is in fact accurate.