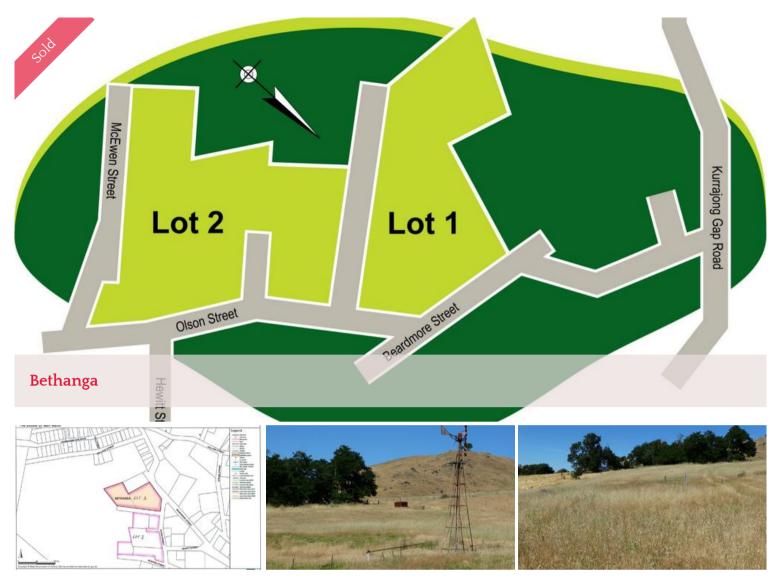

## BETHANGA - 2 Lots - Total Acreage 9.74 - 3.95 HA

Situated on an elevated position with stunning views overlooking the Historic town of Bethanga. Power connected to the original weatherboard cottage. Gently undulating country with 2 spring fed wells, a set of timber cattle yards and shedding.

Two separate Lots to be offered together then individually if not sold. Lot 1 Beardmore & Olson streets consisting of 1.21 Ha – 2.99 Acres. Lot 2 McEwen & Olsen streets consisting of 2.73 Ha – 6.75 Acres, each lot has a dwelling entitlement with power being connected to Lot 2. Total acreage of 9.74 Acres.